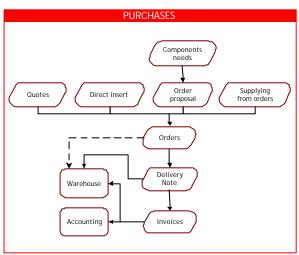

## **TRADING**

The **Sales Management** and the **Purchasing Management** flexibility allow the automatic acquisition of the data from one managing stage to another.

In this way it is possible to issue Delivery Notes and immediate invoices by just recalling the to-be-fulfilled orders, or to automatically invoice the totally or partially issued Delivery Notes.

This procedure allows obtaining, rather then only the simple documents management, every recorded or issued document's history; it is possible, in fact, starting from a document, to visualize the documents that have been generated by the recording or the issue of the first one.

- > Customers' offers
- Customers' orders and suppliers' orders
- Delivery Notes
- > Sales and purchase invoices

- Documents links (total or partial fulfilling)
- > Order state automatic management (open, close, partially fulfilled)
- > Document types and related customizable numeration
- > Materials engagement management
- > Orders management (assignable per row and/or per document's header)
- > Warehouse movement's automatic generation
- > Documents prints in Pdf with via e-mail sending option
- Parametrical researches for every document
- Sales/purchase statistics