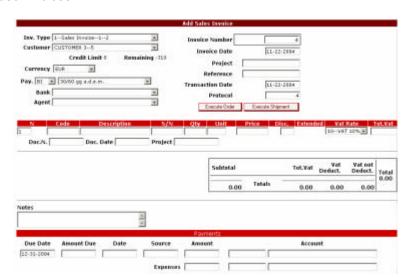

- > Customers' offers
- Customers' orders and suppliers' orders
- Delivery Notes
- > Sales and purchase invoices

- Documents links (total or partial fulfilling)
- > Order state automatic management (open, close, partially fulfilled)
- > Document types and related customizable numeration
- > Materials engagement management
- > Orders management (assignable per row and/or per document's header)
- > Warehouse movement's automatic generation
- > Documents prints in Pdf with via e-mail sending option
- Parametrical researches for every document
- Sales/purchase statistics