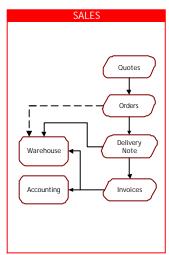

## **TRADING**

The **Sales Management** and the **Purchasing Management** flexibility allow the automatic acquisition of the data from one managing stage to another.

In this way it is possible to issue Delivery Notes and immediate invoices by just recalling the to-be-fulfilled orders, or to automatically invoice the totally or partially issued Delivery Notes.

This procedure allows obtaining, rather then only the simple documents management, every recorded or issued document's history; it is possible, in fact, starting from a document, to visualize the documents that have been generated by the recording or the issue of the first one.

- > Customers' offers
- Customers' orders and suppliers' orders
- Delivery Notes
- > Sales and purchase invoices

- Documents links (total or partial fulfilling)
- > Order state automatic management (open, close, partially fulfilled)
- > Document types and related customizable numeration
- > Materials engagement management
- > Orders management (assignable per row and/or per document's header)
- > Warehouse movement's automatic generation
- > Documents prints in Pdf with via e-mail sending option
- Parametrical researches for every document
- Sales/purchase statistics